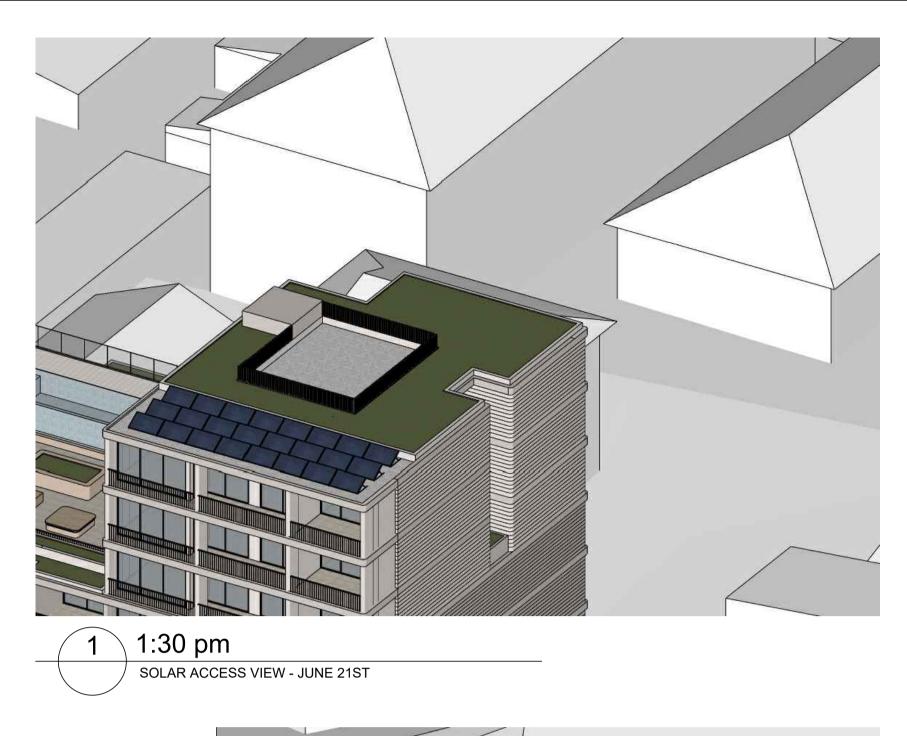

2 2:00 pm SOLAR ACCESS VIEW - JUNE 21ST

| LEVEL   | UNIT                   | SUNLIGHT TO LIVING ROOM OF 122 TODMAN AVE NORTHERN BLOCK - W/ PROPOSED DEVELOPMENT |      |       |       |               |       |         |                 |       |       |       |       |       |                |
|---------|------------------------|------------------------------------------------------------------------------------|------|-------|-------|---------------|-------|---------|-----------------|-------|-------|-------|-------|-------|----------------|
|         |                        | 9:00                                                                               | 9:30 | 10:00 | 10:30 | 11:00         | 11:30 | 12:00   | 12:30           | 13:00 | 13:30 | 14:00 | 14:30 | 15:00 | TOTAL<br