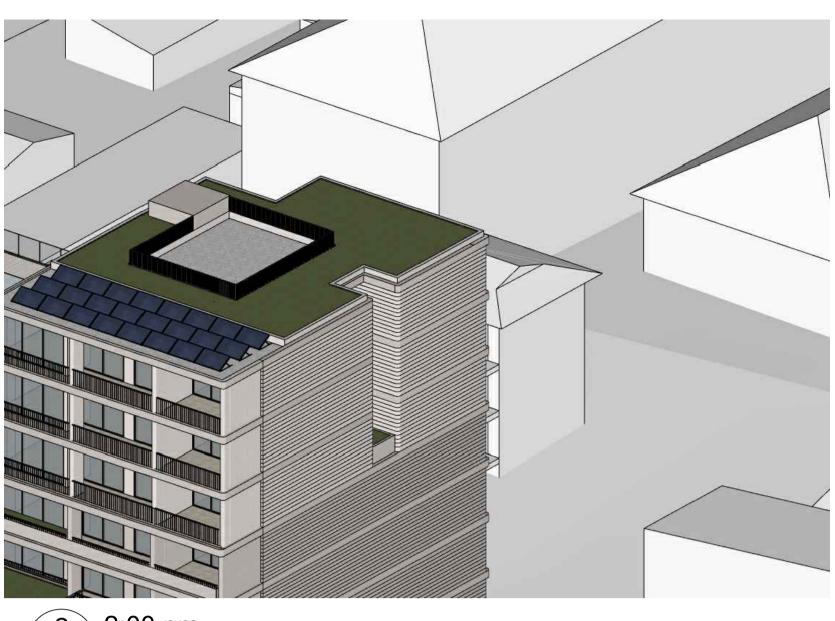

2 2:00 pm SOLAR ACCESS VIEW - JUNE 21ST

| LEVEL   | UNIT                   | SUNLIGHT TO LIVING ROOM OF 122 TODMAN AVE NORTHERN BLOCK - W/ PROPOSED DEVELOPMENT |      |       |       |               |       |         |                 |       |       |       |       |       |                |
|---------|------------------------|------------------------------------------------------------------------------------|------|-------|-------|---------------|-------|---------|-----------------|-------|-------|-------|-------|-------|----------------|
|         |                        | 9:00                                                                               | 9:30 | 10:00 | 10:30 | 11:00         | 11:30 | 12:00   | 12:30           | 13:00 | 13:30 | 14:00 | 14:30 | 15:00 | TOTAL<br>HOURS |
| Ground  | Unit 12                |                                                                                    | Y    |       |       |               |       |         |                 |       |       |       |       | Y     | 0.5            |
| Level 1 | Unit 13                |                                                                                    | Y    |       | Y     | Y             | Y     | Y       | Y               |       |       |       |       | Y     | 2.5            |
| Level 2 | Unit 14                | Y                                                                                  | Y    | Y     | Y     | Y             | Y     | Y       | Y               |       |       |       |       | Y     | 3.5            |
|         |                        |                                                                                    |      |       |       |               |       |         |                 |       |       |       |       |       |                |
|         |                        | Solar Access                                                                       |      |       |       | Compliant     |       |         | TOTAL NO. UNITS |       |       |       | 3     |       |                |
|         | TOTAL ADG COMPLIANT UN |                                                                                    |      |       |       |               |       | T UNITS | 2               |       |       |       |       |       |                |
|         |                        | No Solar Access                                                                    |      |       |       | Non-Compliant |       |         | NO DIRECT SOLAR |       |       |       | 0     |       |                |
|         | SOLAR COMPLIA          |                                                                                    |      |       |       |               |       | PLIANCE | 67%             |       |       |       |       |       |                |